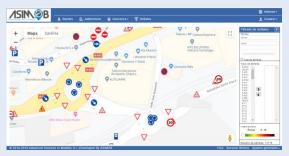

Artificial Intelligence and IoT to monitor road conditions, detect incidences and provide accurate information about the condition of the road infrastructure

The **automated traffic sign inspection service** regularly supervises the correct state of the vertical signage inventory.