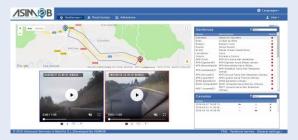

The **video** application, based on geofencing, gathers evidence of the road infreastructure condition to verify any variation.