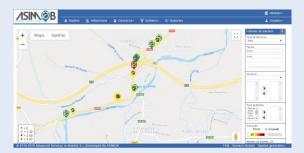

The application for **road surface irregularities** enables the early detection of potholes, deformed expansion joints... monitors their evolution, and analyses the impact of irregularities in the vehicles .