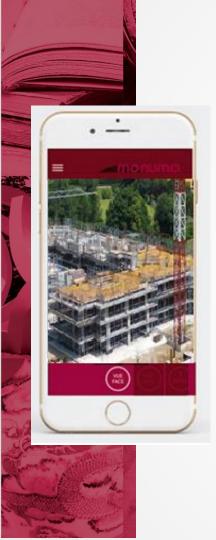

# Construction

- Recording of construction stages
- Recording of incident occurred during the proces