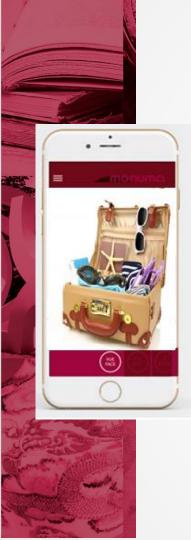

#### Option sold with a transport ticket

Recording of luggage contents allowing, in case of a loss, notification by mobile phone and automatic compensation.